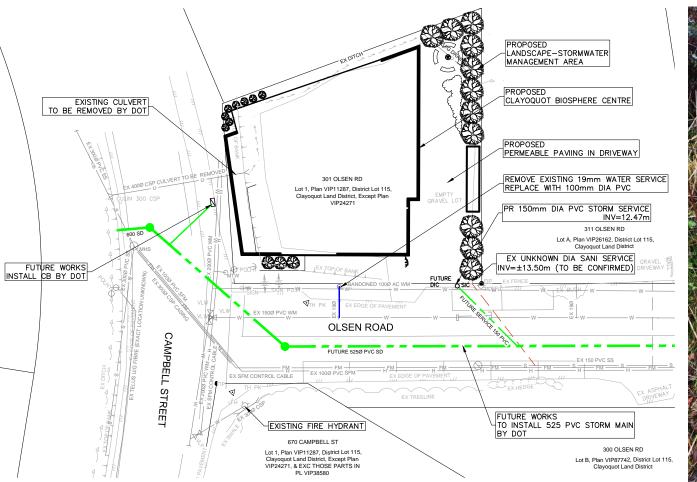

sm

Clayoquot Biosphere Trust - MOTIV Architects Inc. 2020-002 - Clayoquot Biosphere Centre

#### DESIGN PROPOSAL WELCOMING PUBLIC SPACES









LEVEL 2 - 439.1 sm

#### DESIGN PROPOSAL RESIDENTIAL UNITS





LEVEL 3 - 284.3 sm

#### DESIGN PROPOSAL COMMUNITY GATHERING SPACES









# DESIGN PROPOSAL



September 9, 2021

202 | October



# WHAT WE HAVE BEEN DOING



#### WHAT WE HAVE BEEN DOING HOUSING AGREEMENT







#### WHAT WE HAVE BEEN DOING SOCIAL PROCUREMENT POLICY WORKSHOP





Intersection Sight Line Analysis - Traffic Impact Assessment Report

Intersection at Olsen Road and Campbell Street

Clayoquot Biosphere Trust - MOTIV Architects Inc. 2020-002 - Clayoquot Biosphere Centre

#### WHAT WE HAVE BEEN DOING TRAFFIC IMPACT ASSESSMENT

Current On-Street Parking - Olsen Road





#### WHAT WE HAVE BEEN DOING SERVICING BRIEF



### WHAT'S NEXT

#### 2ND READING - SEPTEMBER 28

#### OPEN HOUSE (hosted by DoT) - Q4 2021

#### PROJECT CAPITAL FUNDING - BEGIN Q4 2021

3RD READING - Q1 2022

4TH READING - Q2 2022

DETAILED DESIGN & CONSTRUCTION - BEGIN Q3 2022

PROJECTED OPENING - Q2 2025

"This is our opportunity to shine a light on the evolution of the Clayoquot Sound Biosphere Region as an international leader in environmental conservation, education, reconciliation, and science."



View from Campbell Street and Olsen Road intersection

Clayoquot Biosphere Trust - MOTIV Architects Inc. 2020-002 - Clayoquot Biosphere Centre

# WHAT'S NEXT

"We are the only First Nations and non-First Nations organization in Canada working collaboratively to develop a knowledge hub