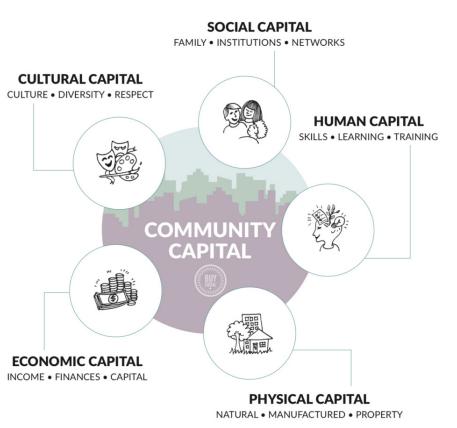

| 60 sm (~650sq.ft.)             |
| Uses:                          | Institutional &<br>Residential |



#### DESIGN PROPOSAL OFF-STREET PARKING





#### DESIGN PROPOSAL OUTDOOR GATHERING







LEVEL 2 - 439.1 sm

Clayoquot Biosphere Trust - MOTIV Architects Inc. 2020-002 - Clayoquot Biosphere Centre

#### DESIGN PROPOSAL OFFICE ACTIVITIES









LEVEL 2 - 439.1 sm

Clayoquot Biosphere Trust - MOTIV Architects Inc. 2020-002 - Clayoquot Biosphere Centre

#### DESIGN PROPOSAL WELCOMING PUBLIC SPACES









LEVEL 2 - 439.1 sm

#### DESIGN PROPOSAL RESIDENTIAL UNITS





LEVEL 3 - 284.3 sm

#### DESIGN PROPOSAL COMMUNITY GATHERING SPACES









# DESIGN PROPOSAL



September 9, 2021

202 | October



# WHAT WE HAVE BEEN DOING



#### WHAT WE HAVE BEEN DOING HOUSING AGREEMENT







#### WHAT WE HAVE BEEN DOING SOCIAL PROCUREMENT POLICY WORKSHOP





Intersection Sight Line Analysis - Traffic Impact Assessment Report

Intersection at Olsen Road and Campbell Street

Clayoquot Biosphere Trust - MOTIV Architects Inc. 2020-002 - Clayoquot Biosphere Centre

#### WHAT WE HAVE BEEN DOING TRAFFIC IMPACT ASSESSMENT

Current On-Street Parking - Olsen Road





#### WHAT WE HAVE BEEN DOING SERVICING BRIEF



### WHAT'S NEXT

#### 2ND READING - SEPTEMBER 28

#### OPEN HOUSE (hosted by DoT) - Q4 2021

#### PROJECT CAPITAL FUNDING - BEGIN Q4 2021

3RD READING - Q1 2022

4TH READING - Q2 2022

DETAILED DESIGN & CONSTRUCTION - BEGIN Q3 2022

PROJECTED OPENING - Q2 2025

"This is our opportunity to shine a light on the evolution of the Clayoquot Sound Biosphere Region as an intern