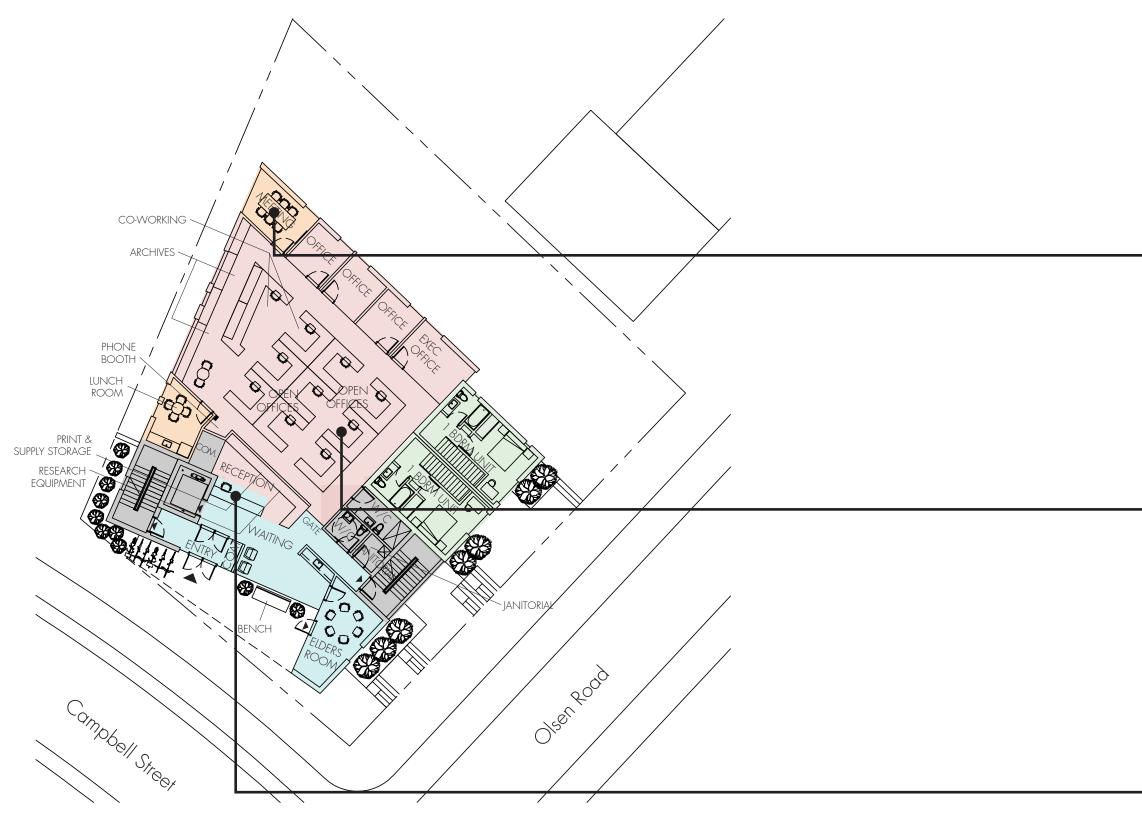

#### DESIGN PROPOSAL OFFICE ACTIVITIES

LEVEL 2 - 439.1 sm

Clayoquot Biosphere Trust - MOTIV Architects Inc. 2020-002 - Clayoquot Biosphere Centre

#### DESIGN PROPOSAL WELCOMING PUBLIC SPACES

LEVEL 2 - 439.1 sm

#### DESIGN PROPOSAL RESIDENTIAL UNITS

LEVEL 3 - 284.3 sm

#### DESIGN PROPOSAL COMMUNITY GATHERING SPACES