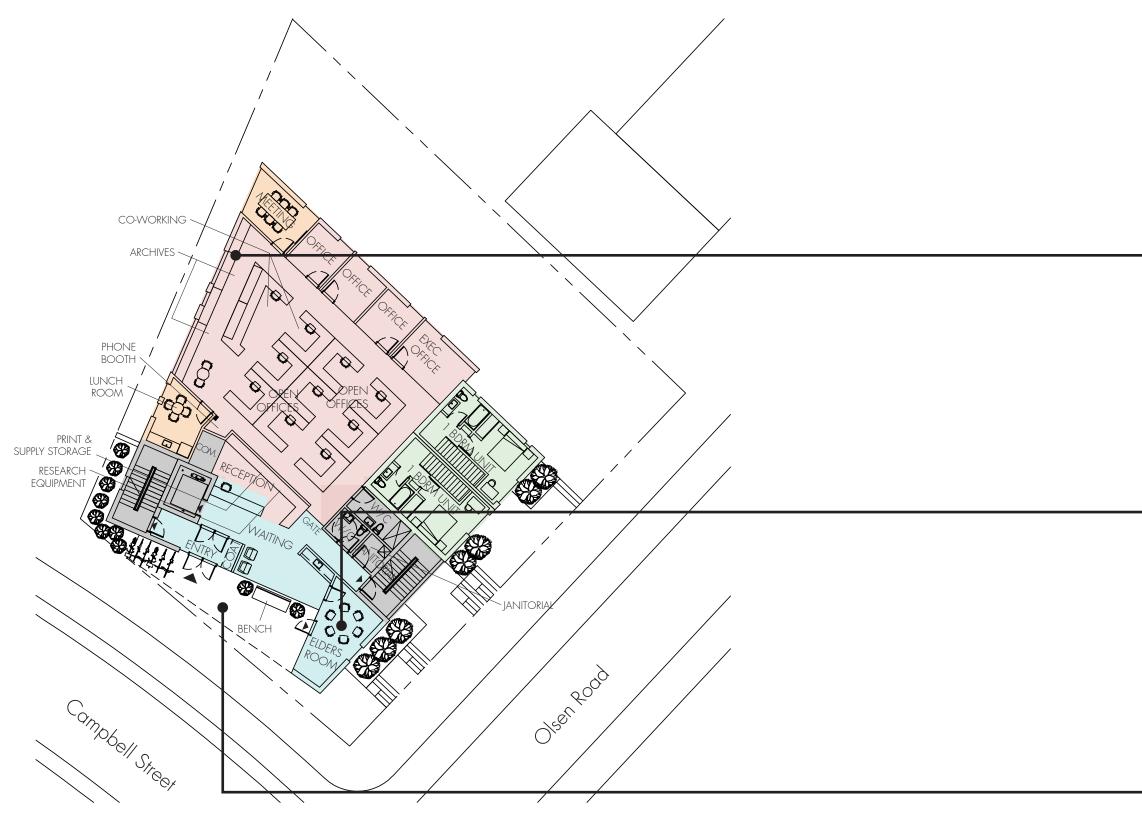

#### DESIGN PROPOSAL OUTDOOR GATHERING

LEVEL 2 - 439.1 sm

Clayoquot Biosphere Trust - MOTIV Architects Inc. 2020-002 - Clayoquot Biosphere Centre

#### DESIGN PROPOSAL OFFICE ACTIVITIES

LEVEL 2 - 439.1 sm

Clayoquot Biosphere Trust - MOTIV Architects Inc. 2020-002 - Clayoquot Biosphere Centre

#### DESIGN PROPOSAL WELCOMING PUBLIC SPACES

LEVEL 2 - 439.1 sm

#### DESIGN PROPOSAL RESIDENTIAL UNITS

LEVEL 3 - 284.3 sm

#### DESIGN PROPOSAL COMMUNITY GATHERING SPACES