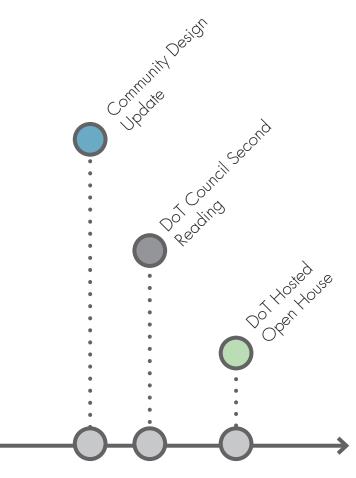

ccessible)          |
| dential Units:                 | 2                              |
| Residential Unit:              | 60 sm (~650sq.ft.)             |
| Uses:                          | Institutional &<br>Residential |



#### DESIGN PROPOSAL OFF-STREET PARKING





#### DESIGN PROPOSAL OUTDOOR GATHERING







LEVEL 2 - 439.1 sm

Clayoquot Biosphere Trust - MOTIV Architects Inc. 2020-002 - Clayoquot Biosphere Centre

#### DESIGN PROPOSAL OFFICE ACTIVITIES









LEVEL 2 - 439.1 sm

Clayoquot Biosphere Trust - MOTIV Architects Inc. 2020-002 - Clayoquot Biosphere Centre

#### DESIGN PROPOSAL WELCOMING PUBLIC SPACES









LEVEL 2 - 439.1 sm

#### DESIGN PROPOSAL RESIDENTIAL UNITS





LEVEL 3 - 284.3 sm

#### DESIGN PROPOSAL COMMUNITY GATHERING SPACES









# DESIGN PROPOSAL



September 9, 2021

202 | October



# WHAT WE HAVE BEEN DOING



#### WHAT WE HAVE BEEN DOING HOUSING AGREEMENT







#### WHAT WE HAVE BEEN DOING SOCIAL PROCUREMENT POLICY WORKSHOP





Intersection Sight Line Analysis - Traffic Impact Assessment Report

Intersection at Olsen Road and Campbell Street

Clayoquot Biosphere Trust - MOTIV Architects Inc. 2020-002 - Clayoquot Biosphere Centre

#### WHAT WE HAVE BEEN DOING TRAFFIC IMPACT ASSESSMENT

Current On-Street Parking - Olsen Road





#### WHAT WE HAVE BEEN DOING SERVICING BRIEF



### WHAT'S NEXT

#### 2ND READING - SEPTEMBER 28

#### OPEN HOUSE (hosted by DoT) - Q4 2021

#### PROJECT CAPITAL FUNDING - BEGIN Q4 2021

3RD READING - Q1 2022

4TH READING - Q2 2022

DETAILED DESIGN & CONSTRUCTION - BEGIN Q3 2022

PROJECTED OPENING - Q2