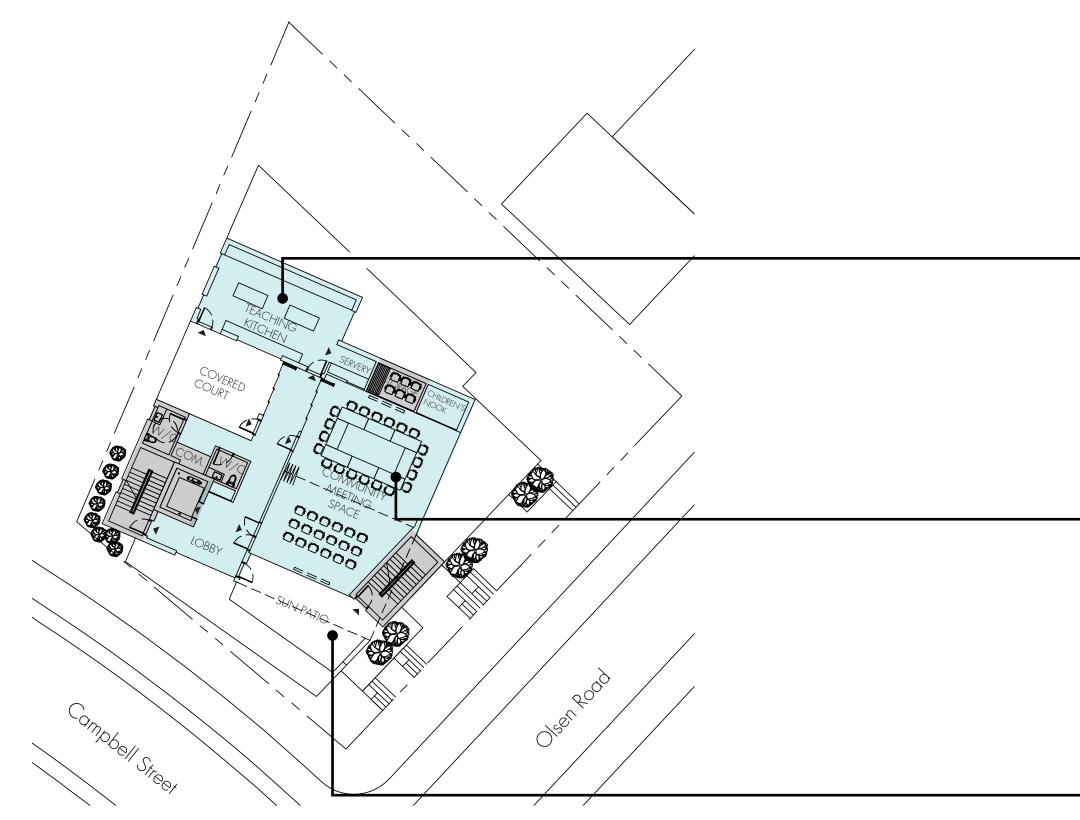

| 872.9 sm                       |
| arking: 9                      | stalls (1 accessible)          |
| dential Units:                 | 2                              |
| Residential Unit:              | 60 sm (~650sq.ft.)             |
| Uses:                          | Institutional &<br>Residential |



#### DESIGN PROPOSAL OFF-STREET PARKING





#### DESIGN PROPOSAL OUTDOOR GATHERING







LEVEL 2 - 439.1 sm

Clayoquot Biosphere Trust - MOTIV Architects Inc. 2020-002 - Clayoquot Biosphere Centre

#### DESIGN PROPOSAL OFFICE ACTIVITIES









LEVEL 2 - 439.1 sm

Clayoquot Biosphere Trust - MOTIV Architects Inc. 2020-002 - Clayoquot Biosphere Centre

#### DESIGN PROPOSAL WELCOMING PUBLIC SPACES









LEVEL 2 - 439.1 sm

#### DESIGN PROPOSAL RESIDENTIAL UNITS





LEVEL 3 - 284.3 sm

#### DESIGN PROPOSAL COMMUNITY GATHERING SPACES









# DESIGN PROPOSAL



September 9, 2021

202 | October



# WHAT WE HAVE BEEN DOING



#### WHAT WE HAVE BEEN DOING HOUSING AGREEMENT







#### WHAT WE HAVE BEEN DOING SOCIAL PROCUREMENT POLICY WORKSHOP





Intersection Sight Line Analysis - Traffic Impact Assessment Report

Intersection at Olsen Road and Campbell Street

Clayoquot Biosphere Trust - MOTIV Architects Inc. 2020-002 - Clayoquot Biosphere Centre

#### WHAT WE HAVE BEEN DOING TRAFFIC IMPACT ASSESSMENT

Current On-Street Parking - Olsen Road





#### WHAT WE HAVE BEEN DOING SERVICING BRIEF



### WHAT'S NEXT

#### 2ND READING - SEPTEMBER 28

#### OPEN HOUSE (hosted by DoT) - Q4 2021

#### PROJECT CAPITAL FUNDING - BEGIN Q4 2021

3RD READING - Q1 20