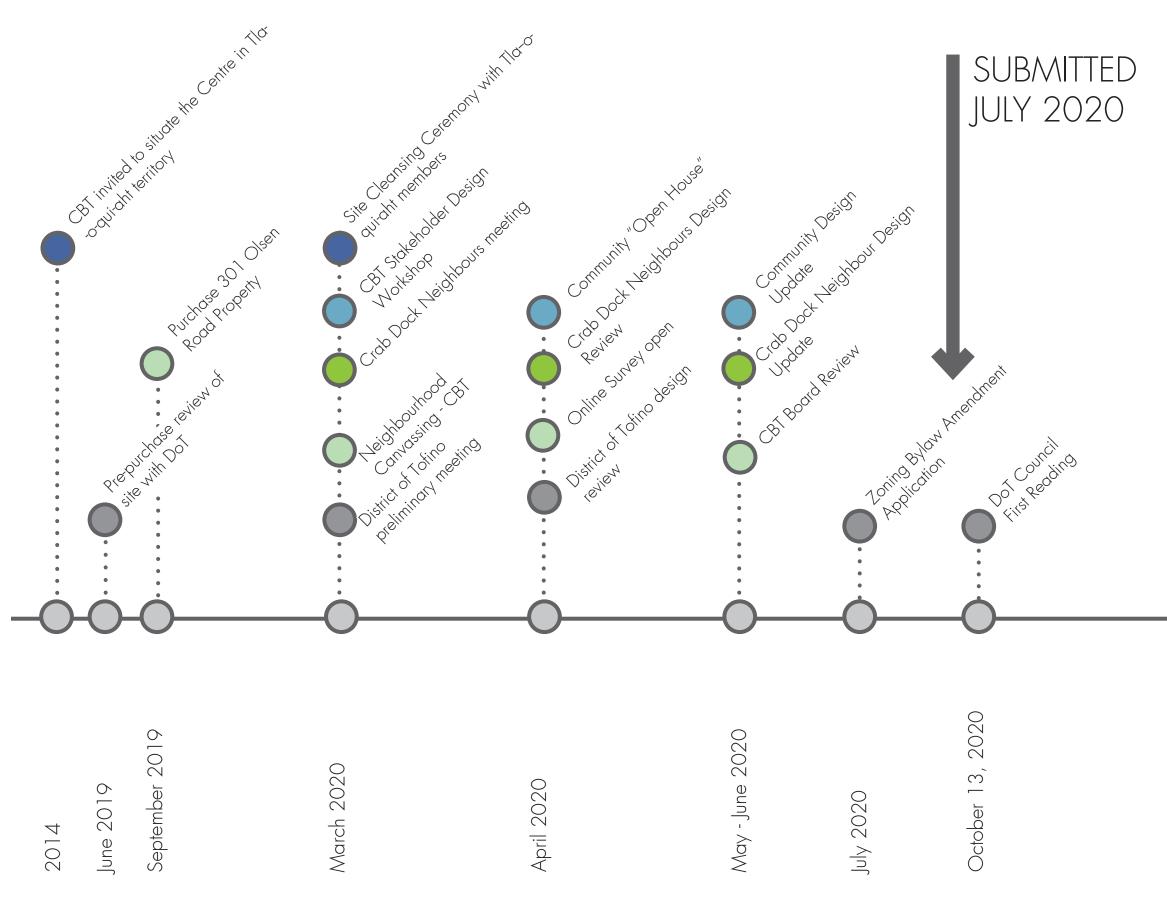

| stalls (1 accessible)          |
| dential Units:                 | 2                              |
| Residential Unit:              | 60 sm (~650sq.ft.)             |
| Uses:                          | Institutional &<br>Residential |



#### DESIGN PROPOSAL OFF-STREET PARKING





#### DESIGN PROPOSAL OUTDOOR GATHERING







LEVEL 2 - 439.1 sm

Clayoquot Biosphere Trust - MOTIV Architects Inc. 2020-002 - Clayoquot Biosphere Centre

#### DESIGN PROPOSAL OFFICE ACTIVITIES









LEVEL 2 - 439.1 sm

Clayoquot Biosphere Trust - MOTIV Architects Inc. 2020-002 - Clayoquot Biosphere Centre

#### DESIGN PROPOSAL WELCOMING PUBLIC SPACES









LEVEL 2 - 439.1 sm

#### DESIGN PROPOSAL RESIDENTIAL UNITS





LEVEL 3 - 284.3 sm

#### DESIGN PROPOSAL COMMUNITY GATHERING SPACES









# DESIGN PROPOSAL



September 9, 2021

202 | October



# WHAT WE HAVE BEEN DOING



#### WHAT WE HAVE BEEN DOING HOUSING AGREEMENT







#### WHAT WE HAVE BEEN DOING SOCIAL PROCUREMENT POLICY WORKSHOP





Intersection Sight Line Analysis - Traffic Impact Assessment Report

Intersection at Olsen Road and Campbell Street

Clayoquot Biosphere Trust - MOTIV Architects Inc. 2020-002 - Clayoquot Biosphere Centre

#### WHAT WE HAVE BEEN DOING TRAFFIC IMPACT ASSESSMENT

Current On-Street Parking - Olsen Road





#### WHAT WE HAVE BEEN DOING SERVICING BRIEF



### WHAT'S NEXT

#### 2ND READING - SEPTEMBER 28

#### OPEN HOUSE (hosted by DoT) - Q4 2021

#### PROJECT CAPITAL FUNDING - BEGIN Q4 2021

3RD READING - Q1 2022

4TH READING - Q2 2022

DETAILED DESIGN & CONSTRUCTION - BEGIN Q3 2022

PR